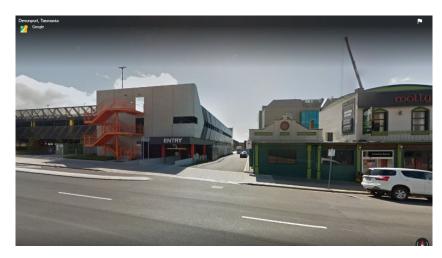

## **Loading Bay**

Loading bay access: accessed by a laneway, off Best Street (between Molly Malones and the Multi-level car park)

Access to level 3 is simple and convenient with a large 4-tonne freight elevator capable of transporting goods and materials directly on to the floor from an external undercover loading bay.

Upon arrival with your goods please contact Matt Groom 0417 341 377/03 6420 2950

The loading bay is for drop off and pick up only with a time limit of 15 mins.

Street View from Best Street Entry

paranaple Loading Bay – Parking limit 15 minutes